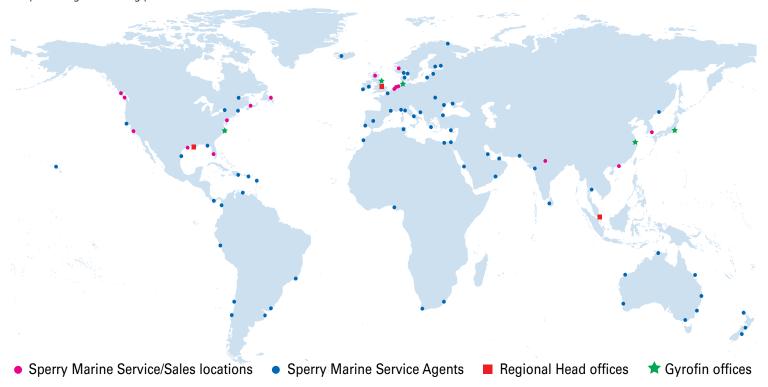

## Total Support: 24/7/365

As with all Sperry Marine systems and products, our steering systems are supported by one of the world's most extensive worldwide service networks, with help available around the clock, 24 hours a day, 365 days a year. Our global service network provides prompt shipboard maintenance and repair services in every major seaport in the world.

We also offer comprehensive maintenance contracts, as well as support for all products for at least ten years after any is discontinued, so providing continuing peace of mind to all our customers.

### **AMERICAS**

New Orleans, LA USA Tel: +1 504-328-9171

#### **ASIA**

China, Shanghai Tel: +86-21-5179-0199

Hong Kong, Sheung Wan Tel:+852-2581-9122

Japan, Tokyo

Tel: +81 (03)-3863-7401

**Singapore** 

Tel: +65-6274-3332

South Korea, Busan

Tel: +82-51-247-7455

#### **CANADA**

Nova Scotia, Halifax

Tel: +1 902-468-9479

British Columbia, Vancouver

Tel: +1 604-821-2090

### **EUROPE**

Belgium, Antwerp

Tel:+32-3-233-14-33

Denmark, Copenhagen

Tel: +45-77-33-66-33

Germany, Hamburg

Tel: +49-40-299-00-0

The Netherlands, Vlaardingen

Tel: +31 (0)-10-4451600

Norway, Bergen

Tel: +47-55-94-94-94

United Kingdom, London Tel: +44 (0)-20 8329-2000